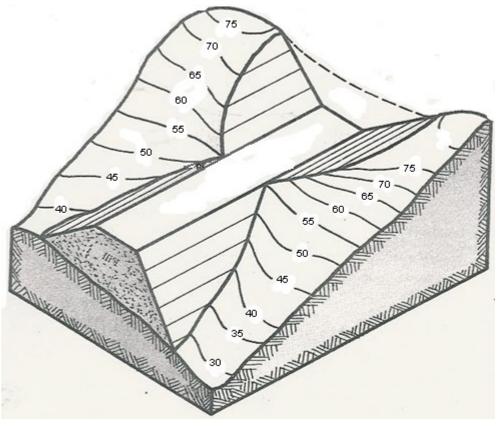

Cuttings:- Earth removed to in order obtain a required slope or elevation

Embankments:- Earth added to existing contours in order to obtain a required slope or elevation

| <b>(</b> | TECHNOLOGY<br>SUBJECTS<br>SUPPORT<br>SERVICE | DESIGN & COMMUNICATION GRAPHICS GEOLOGIC GEOMETRY 4 |
|----------|----------------------------------------------|-----------------------------------------------------|
| NAME:    |                                              | DATE:                                               |