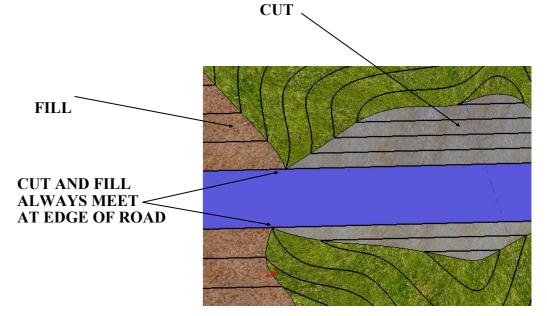

Cuttings:- Earth removed to in order obtain a required slope or elevation

Embankments:- Earth added to existing contours in order to obtain a required slope or elevation

| <b>(</b> | TECHNOLOGY<br>SUBJECTS<br>SUPPORT<br>SERVICE | DESIGN & COMMUNICATION GRAPHICS GEOLOGIC GEOMETRY 4 |
|----------|----------------------------------------------|-----------------------------------------------------|
| NAME:    |                                              | DATE:                                               |