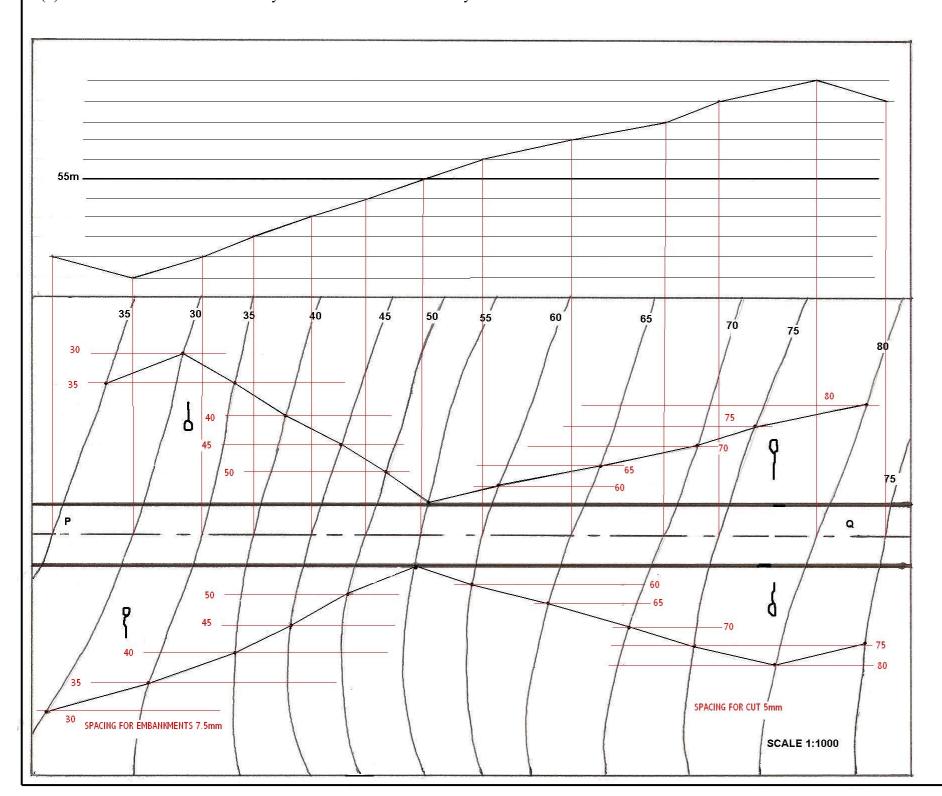

## **EARTHWORKS 1**

The drawing below shows ground contours at five-metre vertical intervals. PQ is the line of a proposed roadway having the following specifications.

- (i) formation width as given;
- (ii) formation level at P is 55m;
- (iii) P to Q is level;
- (iv) side slopes for cuttings 1 in 1;
- (v) side slopes for embankments 1 in 1.5.
- (a) On the drawing supplied draw a vertical section (profile) on the line PQ.
- (b) Show the earthworks necessary to accommodate the roadway.

Cuttings:- Earth removed to in order obtain a required slope or elevation

Embankments:- Earth added to existing contours in order to obtain a required slope or elevation

| <b>(</b> | TECHNOLOGY<br>SUBJECTS<br>SUPPORT<br>SERVICE | DESIGN & COMMUNICATION GRAPHICS GEOLOGIC GEOMETRY 4 |
|----------|----------------------------------------------|-----------------------------------------------------|
| NAME:    |                                              | DATE:                                               |